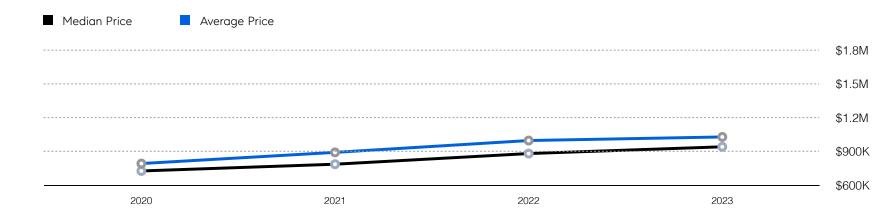

| # OF CONTRACTS | 104           | 81           | -22.1%   |
|                       | # NEW LISTINGS | 125           | 84           | -32.8%   |
| Condo/Co-op/Townhouse | # OF SALES     | 6             | 4            | -33.3%   |
|                       | SALES VOLUME   | \$4,509,000   | \$3,146,000  | -30.2%   |
|                       | MEDIAN PRICE   | \$740,000     | \$755,500    | 2.1%     |
|                       | AVERAGE PRICE  | \$751,500     | \$786,500    | 4.7%     |
|                       | AVERAGE DOM    | 13            | 38           | 192.3%   |
|                       | # OF CONTRACTS | 9             | 5            | -44.4%   |
|                       | # NEW LISTINGS | 10            | 3            | -70.0%   |



#### Historic Sales



#### Historic Sales Prices



### COMPASS

Source: Garden State MLS, 01/01/2021 to 06/30/2023 Source: NJMLS, 01/01/2021 to 06/30/2023 Source: Hudson MLS, 01/01/2021 to 06/30/2023

Compass is a licensed real estate broker and abides by Equal Housing Opportunity laws. All material presented herein is intended for informational purposes only. Information is compiled from sources deemed reliable but is subject to errors, omissions, changes in price, condition, sale, or withdrawal without notice. No statement is made as to the accuracy of any description. All measurements and square footages are approximate. This is not intended to solicit property already listed. Nothing herein shall be construed as legal, accounting or other professional advice outside the realm of real estate brokerage.