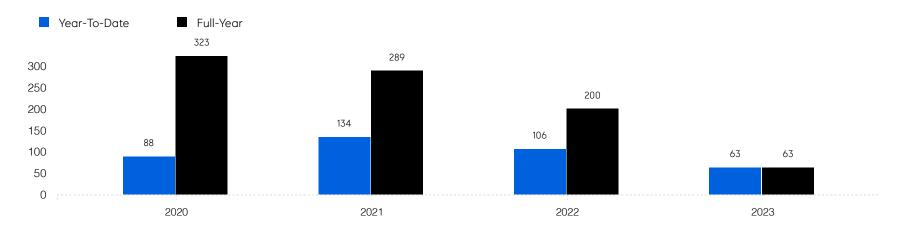

7.1%     |
|                       | # OF CONTRACTS | 104           | 81           | -22.1%   |
|                       | # NEW LISTINGS | 125           | 84           | -32.8%   |
| Condo/Co-op/Townhouse | # OF SALES     | 6             | 4            | -33.3%   |
|                       | SALES VOLUME   | \$4,509,000   | \$3,146,000  | -30.2%   |
|                       | MEDIAN PRICE   | \$740,000     | \$755,500    | 2.1%     |
|                       | AVERAGE PRICE  | \$751,500     | \$786,500    | 4.7%     |
|                       | AVERAGE DOM    | 13            | 38           | 192.3%   |
|                       | # OF CONTRACTS | 9             | 5            | -44.4%   |
|                       | # NEW LISTINGS | 10            | 3            | -70.0%   |



#### Historic Sales



#### Historic Sales Prices



### COMPASS

Source: Garden State MLS, 01/01/2021 to 06/30/2023 Source: NJMLS, 01/01/2021 to 06/30/2023 Source: Hudson MLS, 01/01/2021 to 06/30/2023

Compass is a licensed real estate broker and abides by Equal Housing Opportunity laws. All material presented herein is intended for informational purposes only. Information is compiled from sources deemed reliable but is subject to errors, omissions, changes in price, condition, sale, or withdrawal without notice. No statement is made as to the accuracy of any description. All measurements and square footages are approximate. This is not intended to solicit property already listed. Nothing herein shall be construed as legal, accounting or other professional advice outside the realm of real estate brokerage.